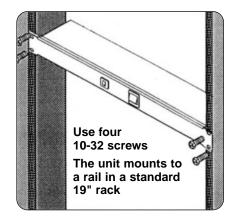

## INSTALLATION INSTRUCTIONS

ACS-1A 15 Amp



ACS-2A **20 Amp** 



ACRL-191A 15 Amp









## **WIRING INSTRUCTIONS:**

- 1. Remove subplate and pull the black, white & green wires
- 2. Slide wires through & connect conduit to subplate.
- 3. Connect the black, white & green wires of the conduit & power strip, using wire nuts.
- 4. Mount subplate to chassis.

Specifications are subject to change without notice

### www.AtlasSound.com

1601 JACK MCKAY BOULEVARD ENNIS, TEXAS U.S.A. • TELEPHONE: (800) 876-3332 • FAX: (800) 765-3435 ATS000874 RevB 10/01 PN 419970 Printed in U.S.A. 01001

# **INSTALLATION INSTRUCTIONS**

RAC-9B 15 Amp





#### **WIRING INSTRUCTIONS:**

Snap the end of the conduit cable into a UL Listed EO Box & wire 6" pigtail leads according to local codes

**NOTE:** All RAC models have 6' cables, short cords shown for illustration purposes.



Specifications