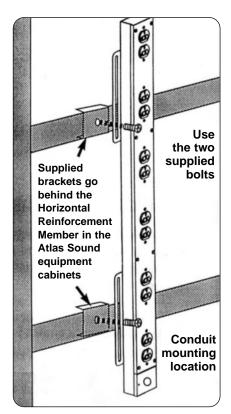

## INSTALLATION INSTRUCTIONS

ACS-1A 15 Amp

ACS-2A **20 Amp** 

ACRL-191A 15 Amp

## **WIRING INSTRUCTIONS:**

- 1. Remove subplate and pull the black, white & green wires
- 2. Slide wires through & connect conduit to subplate.
- 3. Connect the black, white & green wires of the conduit & power strip, using wire nuts.
- 4. Mount subplate to chassis.