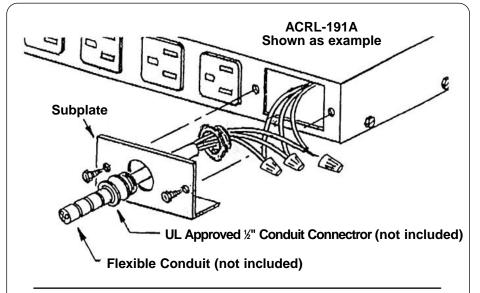

## **WIRING INSTRUCTIONS:**

- 1. Remove subplate and pull the black, white & green wires
- 2. Slide wires through & connect conduit to subplate.
- 3. Connect the black, white & green wires of the conduit & power strip, using wire nuts.
- 4. Mount subplate to chassis.