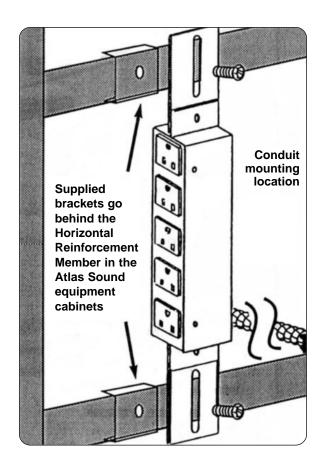

#### **WIRING INSTRUCTIONS:**

Snap the end of the conduit cable into a UL Listed EO Box & wire 6" pigtail leads according to local codes

**NOTE:** All RAC models have 6' cables, short cords shown for illustration purposes.